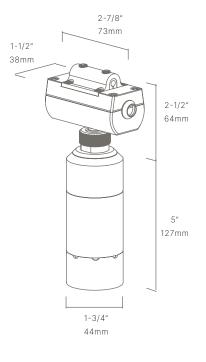

### TAOS RCS110144

The compact Taos pendant light is engineered around Auroralight's interchangeable LED module for brilliant performance in a small package. Ideal for illuminating patios, dining areas, and outdoor countertops.

#### CONFIGURATOR:

| FIXTURE DIMENSIONS | L5" x D1-3/4"                      |
|--------------------|------------------------------------|
| LIGHT SOURCE       | Included LM11 LED Module           |
| COLOR TEMPERATURES | 2700K, 3000K                       |
| WATTAGES           | 6W, 8W, 12W                        |
| CRI (RA)           | 80 CRI                             |
| VOLTAGE            | 12V                                |
| DELIVERED LUMENS   | 345Im (3000K)                      |
| DIMMABLE           | Yes, Dim to <10% via Transformer   |
| DRIVER             | Yes, 12V Integral Constant Current |
| TRANSFORMER        | No, 12V AC/DC Transformer Required |
| MOUNT              | Included J-Box                     |
| ACCESSORIES        | Yes, Not Included                  |
| OPTICS             | Yes, Included 15°, 25°, 40° & 60°  |
| FINISH             | Included Natural Brass             |
| MATERIAL           | Brass                              |
| LOCATION           | Exterior Wet                       |
| CERTIFICATIONS     | UL, IP66, IP67, Dark Sky           |
|                    |                                    |
| HOW TO SPECIFY     | Call 760.931.9210                  |