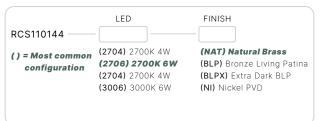

#### CONFIGURATOR:

| FIXTURE DIMENSIONS | L5" x D1-3/4"                      |
|--------------------|------------------------------------|
| LIGHT SOURCE       | Included LM11 LED Module           |
| COLOR TEMPERATURES | 2700K, 3000K                       |
| WATTAGES           | 6W, 8W, 12W                        |
| CRI (RA)           | 80 CRI                             |
| VOLTAGE            | 12V                                |
| DELIVERED LUMENS   | 345Im (3000K)                      |
| DIMMABLE           | Yes, Dim to <10% via Transformer   |
| DRIVER             | Yes, 12V Integral Constant Current |
| TRANSFORMER        | No, 12V AC/DC Transformer Required |
| MOUNT              | Included J-Box                     |
| ACCESSORIES        | Yes, Not Included                  |
| OPTICS             | Yes, Included 15°, 25°, 40° & 60°  |
| FINISH             | Included Natural Brass             |
| MATERIAL           | Brass                              |
| LOCATION           | Exterior Wet                       |
| CERTIFICATIONS     | UL, IP66, IP67, Dark Sky           |
|                    |                                    |
| HOW TO SPECIFY     | Call 760.931.9210                  |

#### AVAILABLE FINISHES:

NAT Natural Brass

BLP Bronze Living Patina

BLPX ng Extra Dark Bronze Living Patina

NI Nickel PVD