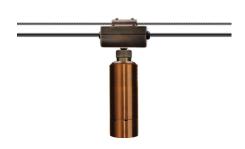

### TAOS RCS110144

The compact Taos pendant light is engineered around Auroralight's interchangeable LED module for brilliant performance in a small package. Ideal for illuminating patios, dining areas, and outdoor countertops.

- Storm Drain<sup>™</sup> system to expel dirt, dust & water
- •Thermally Integrated® w/ Copper Core Technology®
- Interchangeable optics from 25° to 60°
- Ideal for trees, patios and architectural features